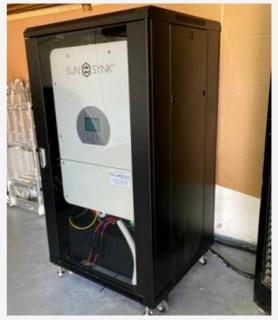

### 8kW Inverter with 10kWh Lithium Battery

This 8kW UPS package includes:

- 8kW 48V Sunsynk Hybrid Inverter
- 2x 5.1kWh Revov Lithium Battery
- Power Server Cabinet
- Cables, Fuses & Parts
- 38A AC Output, 190A Charge Current

#### 12kW 3-Phase Inverter with 15kWh Lithium

This 12kW 3-Phase UPS package includes:

- 12kVA 48V Sunsynk Hybrid Inverter
- 3x 5.1kWh Revov Lithium Battery
- Power Server Cabinet
- Cables, Fuses & Parts
- 19A AC Output, 240A Charge Current

## 8kW Hybrid Inverter with 5.4kWp Solar & 10kWh Battery

This 8kW Hybrid package includes:

- 10x 545W JA Solar Solar PV Panels
- 8kW Sunsynk Hybrid Inverter
- 2x 5.1kWh Revov Lithium Battery
- Power Server Cabinet
- Installation & SSEG Registration

### 12kW 3Ph Hybrid Inverter with 8.7 kWp Solar & 15kWh Battery

This 12kW 3-Phase package includes:

- 16x 545W JA Solar PV Panels
- 12kW 3-Ph 48V Sunsynk Hybrid Inverter
- 3x 5.1kWh Revov Lithium Battery
- Black Steel Server Cabinet
- Installation & SSEG Registration

### 24kW 3Ph Hybrid Inverter with 13 kWp Solar & 30 kWh Battery

This 3-Phase 12kW package includes:

- 20x 545W JA Solar PV Panels
- 2x 12kW 3-Ph 48V Sunsynk Hybrid Inverter
- 6x 5.1kWh Revov Lithium Battery
- Black Steel Server Cabinet
- Installation & SSEG Registration