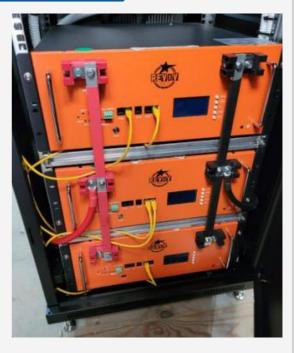

### 8kW Inverter with 10kWh Lithium Battery

This 8kW UPS package includes:

- 8kW 48V Sunsynk Hybrid Inverter
- 2x 5.1kWh Revov Lithium Battery
- Power Server Cabinet
- Cables, Fuses & Parts
- 38A AC Output, 190A Charge Current

#### 12kW 3-Phase Inverter with 15kWh Lithium

This 12kW 3-Phase UPS package includes:

- 12kVA 48V Sunsynk Hybrid Inverter
- 3x 5.1kWh Revov Lithium Battery
- Power Server Cabinet
- Cables, Fuses & Parts
- 19A AC Output, 240A Charge Current

## 8kW Hybrid Inverter with 5.4kWp Solar & 10kWh Battery

This 8kW Hybrid package includes:

- 10x 545W JA Solar Solar PV Panels
- 8kW Sunsynk Hybrid Inverter
- 2x 5.1kWh Revov Lithium Battery
- Power Server Cabinet
- Installation & SSEG Registration

### 12kW 3Ph Hybrid Inverter with 8.7 kWp Solar & 15kWh Battery

This 12kW 3-Phase package includes:

- 16x 545W JA Solar PV Panels
- 12kW 3-Ph 48V Sunsynk Hybrid Inverter
- 3x 5.1kWh Revov Lithium Battery
- Black Steel Server Cabinet
- Installation & SSEG Registration

### 24kW 3Ph Hybrid Inverter with 13 kWp Solar & 30 kWh Battery

This 3-Phase 12kW package includes:

- 20x 545W JA Solar PV Panels
- 2x 12kW 3-Ph 48V Sunsynk Hybrid Inverter
- 6x 5.1kWh Revov Lithium Battery
- Black Steel Server Cabinet
- Installation & SSEG Registration