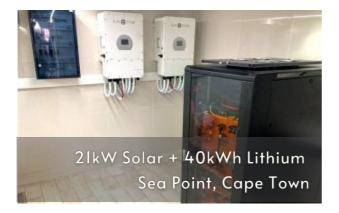

1kWh Revov Lithium Battery
- Black Steel Server Cabinet
- Installation & SSEG Registration

#### Performance Highlights:

- 2 hrs Backup for 6kW load @ 80% DOD
- 19A AC Output, per phase
- 240A Charge Current
- 15kW Max PV Input

from R 240 000 ex. VAT



### 24kW 3Ph Hybrid Inverter with 13 kWp Solar & 30 kWh Battery

This 3-Phase 12kW package includes:

- 20x 545W JA Solar PV Panels
- 2x 12kW 3-Ph 48V Sunsynk Hybrid Inverter
- 6x 5.1kWh Revov Lithium Battery
- Black Steel Server Cabinet
- Installation & SSEG Registration

#### Performance Highlights:

- 2 hrs Backup for 12kW load @ 80% DOD
- 38A AC Output, per phase
- 240A Charge Current
- 30kW Max PV Input

from R 395 000 ex. VAT



• NOTE: These prices include installation, but exclude AC electrical works





# **PROJECT PORTFOLIO**













#### Our Clients include: