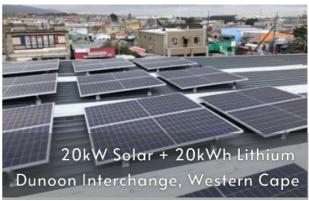

Wh Revov Lithium Battery
- Black Steel Server Cabinet
- Installation & SSEG Registration

#### Performance Highlights:

- 2 hrs Backup for 6kW load @ 80% DOD
- 19A AC Output, per phase
- 240A Charge Current
- 15kW Max PV Input

from R 240 000 ex. VAT



### 24kW 3Ph Hybrid Inverter with 13 kWp Solar & 30 kWh Battery

This 3-Phase 12kW package includes:

- 20x 545W JA Solar PV Panels
- 2x 12kW 3-Ph 48V Sunsynk Hybrid Inverter
- 6x 5.1kWh Revov Lithium Battery
- Black Steel Server Cabinet
- Installation & SSEG Registration

#### Performance Highlights:

- 2 hrs Backup for 12kW load @ 80% DOD
- 38A AC Output, per phase
- 240A Charge Current
- 30kW Max PV Input

from R 395 000 ex. VAT



• NOTE: These prices include installation, but exclude AC electrical works





# **PROJECT PORTFOLIO**













#### Our Clients include: