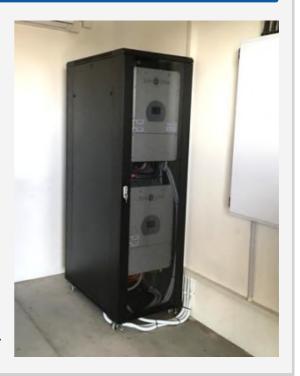

### 8kW Inverter with 10kWh Lithium Battery

This 8kW UPS package includes:

- 8kW 48V Sunsynk Hybrid Inverter
- 2x 5.1kWh Revov Lithium Battery
- Power Server Cabinet
- Cables, Fuses & Parts
- 38A AC Output, 190A Charge Current

#### 12kW 3-Phase Inverter with 15kWh Lithium

This 12kW 3-Phase UPS package includes:

- 12kVA 48V Sunsynk Hybrid Inverter
- 3x 5.1kWh Revov Lithium Battery
- Power Server Cabinet
- Cables, Fuses & Parts
- 19A AC Output, 240A Charge Current

### 12kW 3Ph Hybrid Inverter with 8.7 kWp Solar & 15kWh Battery

This 12kW 3-Phase package includes:

- 16x 545W JA Solar PV Panels
- 12kW 3-Ph 48V Sunsynk Hybrid Inverter
- 3x 5.1kWh Revov Lithium Battery
- Black Steel Server Cabinet
- Installation & SSEG Registration

### 24kW 3Ph Hybrid Inverter with 13 kWp Solar & 30 kWh Battery

This 3-Phase 12kW package includes:

- 20x 545W JA Solar PV Panels
- 2x 12kW 3-Ph 48V Sunsynk Hybrid Inverter
- 6x 5.1kWh Revov Lithium Battery
- Black Steel Server Cabinet
- Installation & SSEG Registration